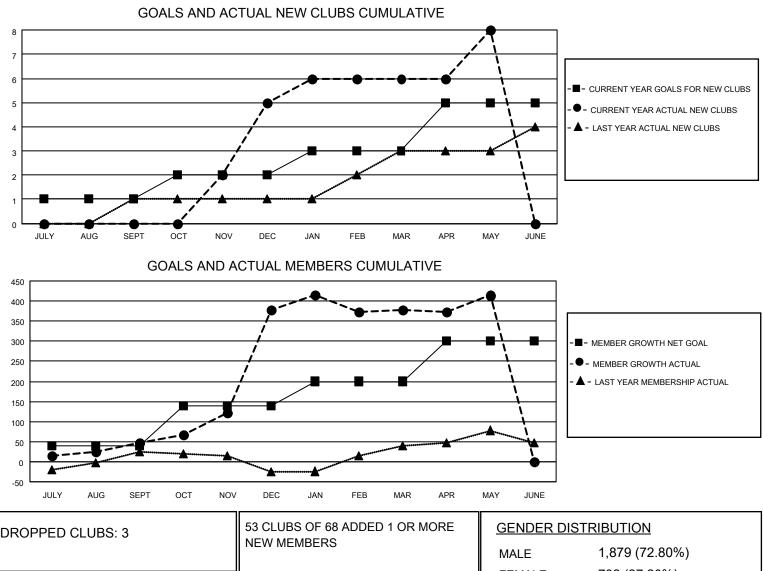

## LOCATION INDIA

District 3234D1

Results as of: 5/31/2021

| Clubs                 |               |           |               | Members               |                         |                         |                                                    |  |
|-----------------------|---------------|-----------|---------------|-----------------------|-------------------------|-------------------------|----------------------------------------------------|--|
| RESULTS FOR 2020-2021 |               |           |               | RESULTS FOR 2020-2021 |                         |                         |                                                    |  |
| QUARTER               | NEW CLUB GOAL | NEW CLUBS | DROPPED CLUBS | QUARTER               | MBER GROWTH NET<br>GOAL | MEMBER GROWTH<br>ACTUAL | DROPPED<br>MEMBERS ACTUAL<br>(including transfers) |  |
| JULY/AUG/SEPT         | 1             | 0         | 0             | JULY/AUG/SEPT         | 40                      | 91                      | 41                                                 |  |
| OCT/NOV/DEC           | 1             | 5         | 0             | OCT/NOV/DEC           | 100                     | 382                     | 47                                                 |  |
| JAN/FEB/MAR           | 1             | 1         | 3             | JAN/FEB/MAR           | 60                      | 71                      | 57                                                 |  |
| APR/MAY/JUNE          | 2             | 2         | 0             | APR/MAY/JUNE          | 100                     | 71                      | 32                                                 |  |

| DROPPED CLUBS: 3 |     | 53 CLUBS OF 68 ADDED 1 OR MORE | GENDER DISTRIBUTION |                |     |
|------------------|-----|--------------------------------|---------------------|----------------|-----|
|                  |     | NEW MEMBERS                    | MALE                | 1,879 (72.80%) |     |
|                  |     | 1                              | FEMALE              | 702 (27.20%)   |     |
| DROPPED MEMBERS  |     |                                |                     |                |     |
| DECEASED         | 11  | CLICK HERE FOR CUMULATIVE      |                     |                | 999 |
| CLUB CANCELLED   | 48  | MEMBERSHIP DATA                |                     |                | 540 |
| OTHER            | 118 |                                |                     |                | 512 |
| TOTAL            | 177 |                                |                     |                |     |
|                  |     | -                              |                     |                |     |